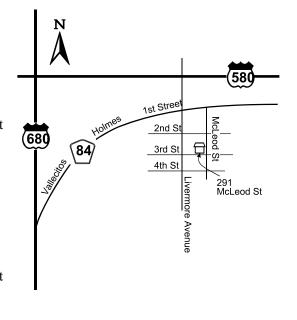

## **Directions to TVYC**

291 McLeod Street Livermore, CA 94550 (925) 337-7175

#### From points East of Livermore

- Take 580 West to the Livermore Ave exit.
- Turn **left** onto **Livermore Ave** (southbound)
- Follow Livermore Ave past 1st Street (downtown)
- Turn **left onto 2nd Street** (before Post Office)
- Take first **right onto McLeod Street** 291 McLeod St
- On the corner of McLeod and 3<sup>rd</sup> St
- Street parking available

# From points North and West of Livermore

- Take 580 East to the Livermore Ave exit.
- Turn **right** onto **Livermore Ave** (southbound)
- Follow Livermore Ave past 1st Street (downtown)
- Turn left onto 2nd Street (before Post Office)
- Take first right onto McLeod Street 291 McLeod St
- On the corner of McLeod and 3<sup>rd</sup> St
- Street parking available

### From points South of Livermore

- Take 680 North to Livermore Exit Highway 84
- Take Highway 84 East
- Continue on 84 (it becomes Vallecitos, then Holmes, then 1st St) through downtown to **Livermore Ave**
- Turn Right onto Livermore Ave
- Turn **left onto 2nd Street** (before Post Office)
- Take first right onto McLeod Street 291 McLeod St
- On the corner of McLeod and 3<sup>rd</sup> St
- Street parking available